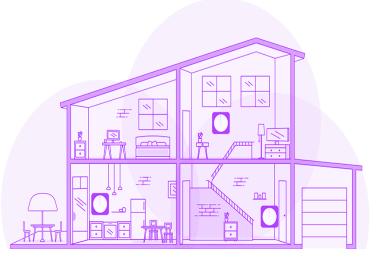

## Mesh Wi-Fi Keeps Your Whole Home Covered

Mesh is a Whole Home Wi-Fi system built to eliminate dead zones and provide uninterrupted wireless coverage throughout your home. While traditional routers broadcast Wi-Fi from a single point with a limited range, mesh Wi-Fi systems have multiple access points. When one unit links to the modem, that unit becomes the main hub. The other units (pods) capture and rebroadcast the router's signal at full strength.

The result is an efficient wireless network that provides a stable connection no matter where you are. A mesh system enables devices in your network to have faster speeds, greater coverage, and a more reliable connection than you would get by adding Wi-Fi extenders to a traditional router.

LightTube offers mesh Wi-Fi for less than \$12 a month. For larger homes, additional pods are available at minimum cost.

For the best complete-home coverage with the highest speeds possible, consider upgrading to LightTube's Mesh Wi-Fi system.