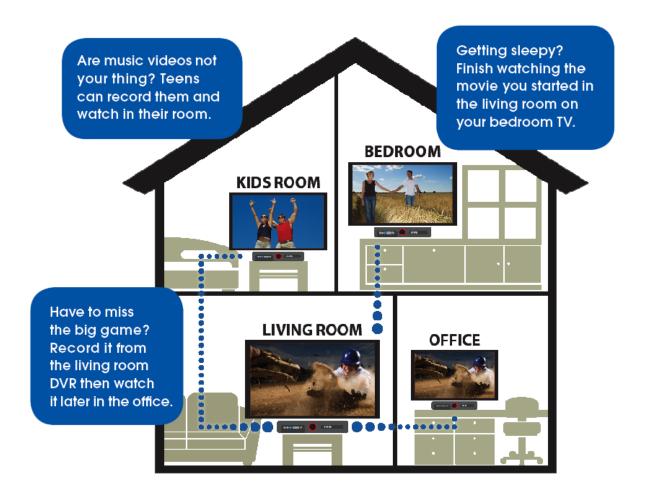

## LightTube Whole Home DVR

## Why Whole Home DVR?

- It allows watching recorded programs on any secondary Set Top Box.
- Simultaneously record 3 programs at one time.
  - Record 2 different channels & watch a 3<sup>rd</sup> -or-
  - Record 3 different channels & watch one of those channels -or-
  - Record 3 different channels & watch a recorded program
- It is like having a DVR in each room.
  - You can rewind & fast forward a recorded program.
  - You can setup recordings & series recordings.
- You can stream multiple recorded programs from the DVR to multiple Set Top Boxes.
  - This means you can watch one recorded program in one room while someone else can watch a different recorded program in another room.